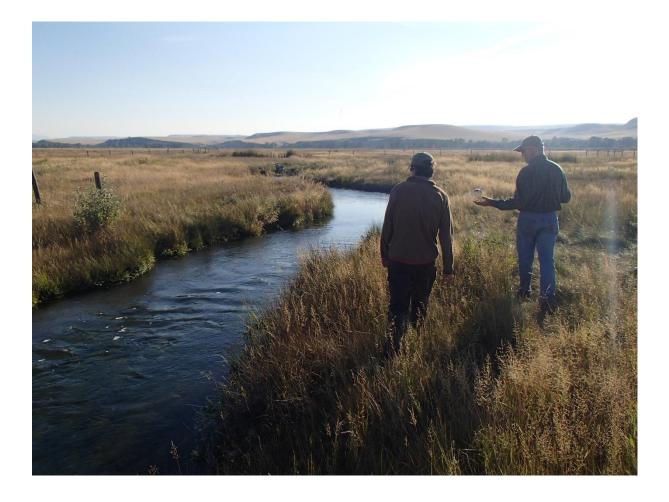

## Partnership for aquatic innovation (USA/BE)

SAR Consult visited Jim Lovell for the first time a few years back. He is the founder and Owner/Manager of the Consultancy firm "Confluence" in Montana, USA. We immediately found some common interest, and we quickly started sharing ideas with passion for aquatic and fish management and science.

We visited some river restoration works in Montana, and Jim came to visit us in Belgium in Oct. 2013 for a conference (<u>http://www.colloque.walphy.be/presentations/6\_LOVELL.pdf</u>).

Confluence Consultancy Inc. (<u>www.confluenceinc.com</u>) is now collaborating with advices for a specific project in Luxembourg to restore meanders in a flood plain, with all the benefits to Nature that it is bound to create.